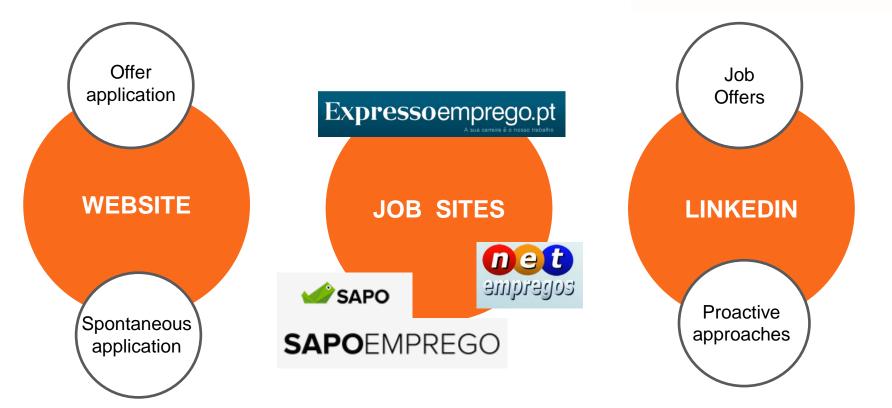

# THE WEBSITE HTTPS://WWW.RANDSTAD.PT/

# randstad

| empregos registo eu con:            | Jigo ( | especializações conta                                     | actos                                            |     |   |
|-------------------------------------|--------|-----------------------------------------------------------|--------------------------------------------------|-----|---|
| emprego                             |        | mais de 480 empregos e 105<br>mais de 90300 emp           | 0 vagas em Portugal ><br>pregos internacionais > |     |   |
| introduza função, palavras-chave ci |        | , região ou código postal                                 | pesquisa                                         | a P |   |
| tecnologias de informação (60)      |        | engenharia (58)                                           | ;                                                | 12  |   |
| vendas, comercial (50)              |        | retalho, grande consumo e distribuição (43) $\rightarrow$ |                                                  |     |   |
| indústria (42)                      |        | serviços de apoio ao cliente (37)                         |                                                  |     |   |
| banca (24)                          |        | armazéns e distribuição (20)                              |                                                  |     | 5 |
| serviços financeiros (19)           | >      | mais sectores                                             | 0                                                |     | 5 |
|                                     |        | encontre candidato                                        | s através da Randstad                            |     | 0 |